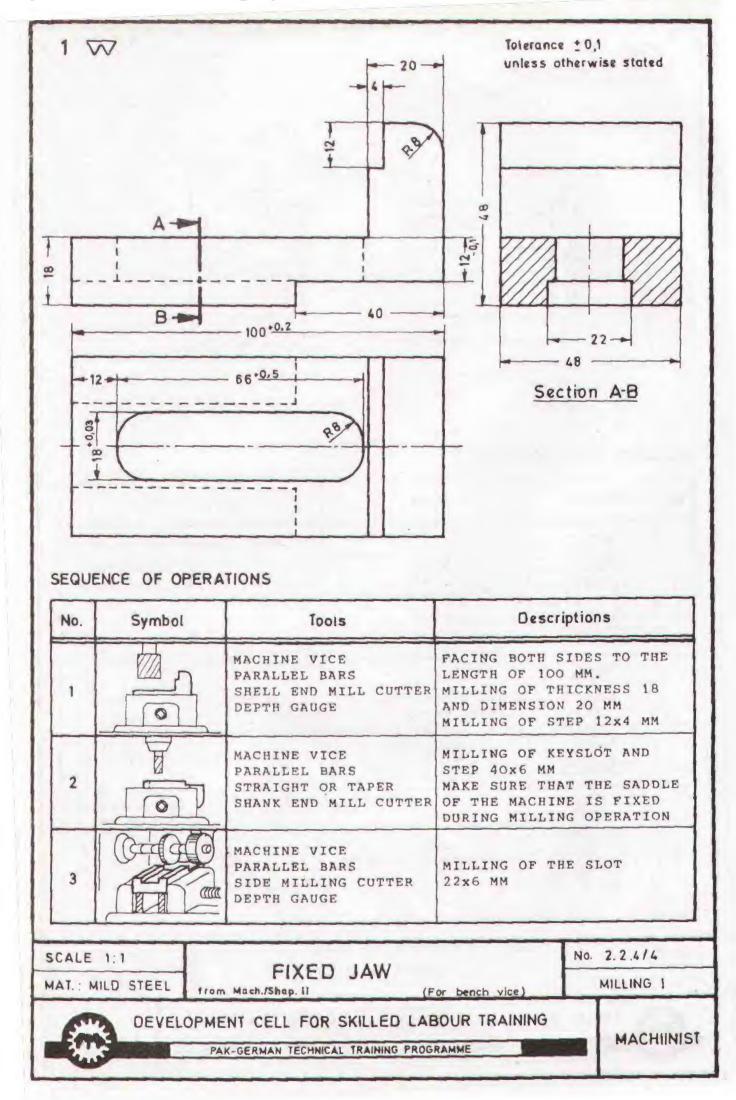

# TRADE TRAINING

# MACHINIST

# DEVELOPMENT CELL

FOR SKILLED LABOUR TRAINING

DIRECTORATE OF MANPOWER & TRAINING GOVERNMENT OF THE PUNJAB LAHORE

Retail Price Rs. 13.00

T.T.P. Series No. 17

|          |            |              | Total length for a batch of 16 trainee | 0,9 meter                           | 2,3 meter                                                   | .+                                               |                                             |                                |                   | 2.0 meter                  | 0.6 meter                  |                         | 2 0 motor                 | 0.6 meter                    | 0.7 motor                              | 2 4                                               |                                     | Total length for a    | J. 0 meter                         |        |
|----------|------------|--------------|----------------------------------------|-------------------------------------|-------------------------------------------------------------|--------------------------------------------------|---------------------------------------------|--------------------------------|-------------------|----------------------------|----------------------------|-------------------------|---------------------------|------------------------------|----------------------------------------|---------------------------------------------------|-------------------------------------|-----------------------|------------------------------------|--------|
|          |            | 1            | Length<br>per trainee                  | 52mm                                | 132 mm                                                      | 17 mm                                            | 83 mm                                       |                                | = =               | 118 mm                     | 32 mm                      | 140mm                   | 115 mm                    | 28 mm                        | 35 mm                                  | 90 mm                                             | 143mm                               | Length<br>ber trainfe | 55 mm                              | 111111 |
|          |            |              | -                                      |                                     |                                                             |                                                  |                                             |                                | -                 |                            |                            |                         | -                         |                              | -                                      |                                                   |                                     | -                     | -                                  | -      |
|          |            | ter)         | _                                      |                                     |                                                             |                                                  |                                             |                                |                   |                            |                            |                         |                           |                              |                                        |                                                   |                                     |                       |                                    | -      |
| RED      | Machinist  | millimeter ) |                                        |                                     |                                                             |                                                  |                                             |                                | -                 |                            | -                          |                         | -                         |                              |                                        |                                                   |                                     |                       |                                    |        |
| REQUIRED | for Mai    | given in     | -                                      |                                     |                                                             |                                                  |                                             |                                | -                 |                            |                            |                         | -                         | р<br>                        |                                        |                                                   |                                     | -                     |                                    |        |
|          |            |              | 9                                      |                                     |                                                             |                                                  | 83                                          |                                | 9                 |                            |                            |                         |                           |                              | 35                                     | 90                                                |                                     |                       |                                    | -      |
| RIAL     | raining    | ( Length     | 2                                      |                                     |                                                             |                                                  |                                             | X                              | 2                 |                            |                            |                         | 115                       |                              |                                        |                                                   |                                     | 1-                    |                                    |        |
| MATERI   | Trade Trai | ö            | 4                                      |                                     | 26                                                          |                                                  |                                             |                                | 4                 |                            |                            |                         |                           | 28                           |                                        |                                                   |                                     | -                     |                                    |        |
| 2        |            | e No.        | 3                                      |                                     | 106                                                         |                                                  |                                             |                                | 6                 |                            |                            |                         |                           |                              |                                        |                                                   | 143                                 |                       |                                    |        |
|          |            | Exercise     | 2                                      |                                     |                                                             | 17                                               |                                             |                                | 2                 |                            | 12                         | 140                     |                           |                              |                                        |                                                   |                                     | 3                     |                                    |        |
|          |            | ш<br>—       | -                                      | 52                                  |                                                             |                                                  |                                             |                                | 1                 | 118                        | 20                         |                         |                           |                              |                                        |                                                   |                                     | -                     | 55                                 |        |
|          |            |              | 0.1                                    | M / S Flat<br>35 x 8mm (11/2 x 3/8) | M/S Square<br>50 x 50 mm (2 <sup>*</sup> x 2 <sup>*</sup> ) | Low carbon steel Flat<br>100 x 10 mm ( 4*x 3/8 ) | Carbon steel Square<br>50 x 50 mm (2° x 2°) | Cast iron<br>according pattern | Turning No. 2.2.3 | M / S Round<br>10 mm (3/8) | M / S Round<br>15 mm (5/g) | M / S Round<br>25mm (1) | M / S Round<br>30mm (112) | M / S Round<br>65 mm (2 1/2) | Low carbon steel Round<br>15 mm. (1/2) | Low carbon steel Round<br>25 mm (1 <sup>6</sup> ) | High speed steel Round<br>25mm (1°) | č                     | M / S Square<br>50 x 50 mm( 2 x 2) |        |